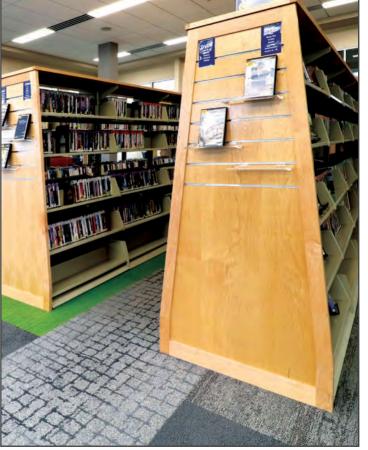

### **CHILI PUBLIC LIBRARY**

CHILI, NY

Shelving consisting of metal shelves, wood end panels and wood canopy tops, tiered displays, custom bump out for book sale area, wood benches for children's area. TIOGA SERIES WITH METAL SHELVES

TIOGA SERIES
WITH CUSTOM
DETAILED
INLAY AND
METAL
SHELVES

TIOGA
SERIES
WITH METAL
SHELVES