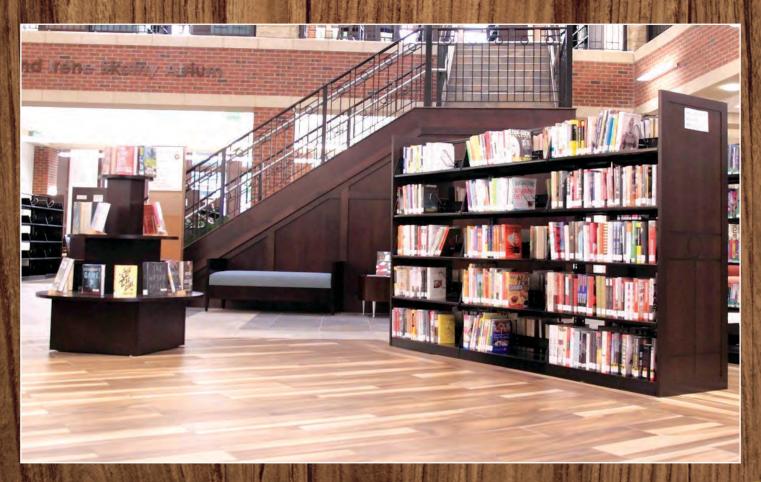

#### **UTICA PUBLIC LIBRARY**

UTICA, NY

- Designed in house by Hale engineering team.
- Reference and circulation desks.
- Mobile Wood shelving in the children's room.

SHELVING
IS MOHAWK
SERIES AND
DESKS ARE
CUSTOM