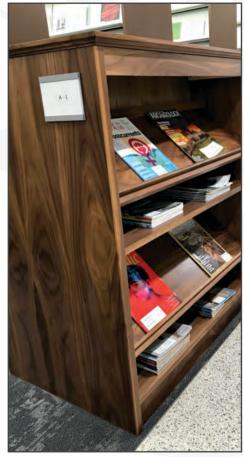

### **CHILI PUBLIC LIBRARY**

CHILI, NY

Shelving consisting of metal shelves, wood end panels and wood canopy tops, tiered displays, custom bump out for book sale area, wood benches for children's area. TIOGA SERIES WITH METAL SHELVES