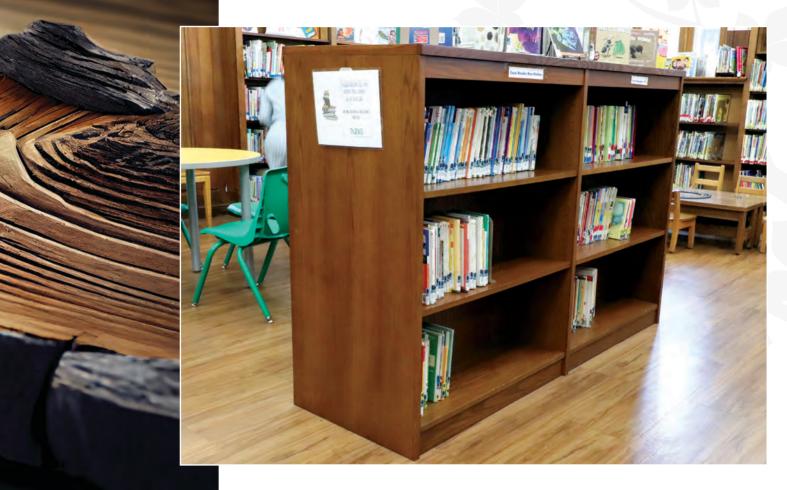

# CUSTOM IS OUR STANDARD

Hale Manufacturing prides itself on being artisans in quality woodcraft and although we are best known for our bookcases, we can also custom build many variations of furniture for the library, home or office.

Whether filling a single odd size wall space, or setting up a complete library, you provide the requirements...

HALE provides the solution.