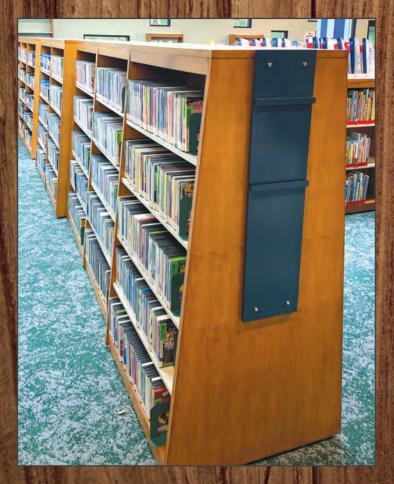

### **CHILI PUBLIC LIBRARY**

CHILI, NY

Shelving consisting of metal shelves, wood end panels and wood canopy tops, tiered displays, custom bump out for book sale area, wood benches for children's area. TIOGA SERIES WITH METAL SHELVES

## IRONDEQUOIT PUBLIC LIBRARY

IRONDEOUOIT. NY

- Architect asked us to replicate the circle design of the staircase railings onto our end panels.
- Shelving consisting of metal shelves, wood end panels and canopy tops. Wood chairs and tables. CD storage cases. Children's height computer tables.

#### HENRIETTA PUBLIC LIBRARY

HENRIETTA, NY

■ Shelving consisting of metal shelves, wood end panels and canopy tops. Variety of end panel designs consisting of metallic magnetizable inlays, slat wall, iPad storage, end of range display. Book browser bins in the children's room. Three tiered display. Study carrels with acrylic dividers.

TIOGA
SERIES
WITH METAL
SHELVES