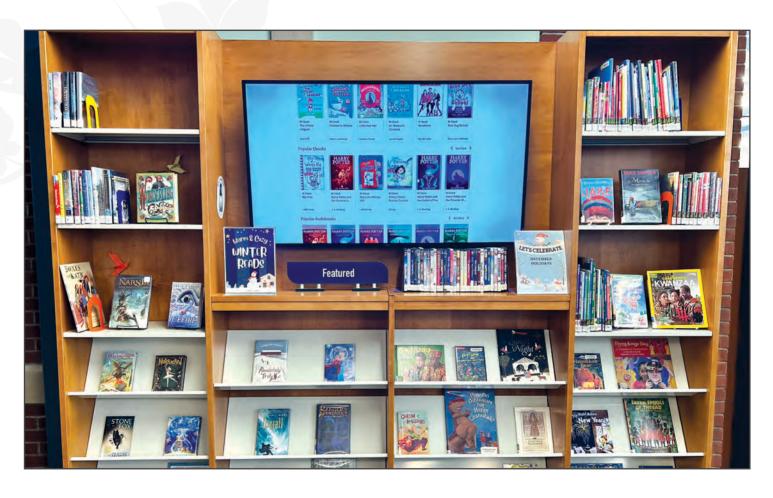

### **CHILI PUBLIC LIBRARY**

CHILI, NY

Shelving consisting of metal shelves, wood end panels and wood canopy tops, tiered displays, custom bump out for book sale area, wood benches for children's area. TIOGA SERIES WITH METAL SHELVES