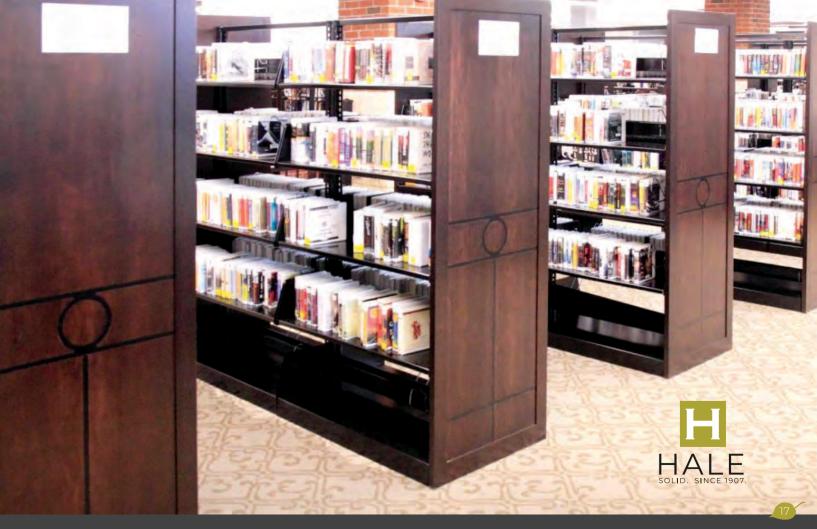

## IRONDEQUOIT PUBLIC LIBRARY

IRONDEOUOIT. NY

- Architect asked us to replicate the circle design of the staircase railings onto our end panels.
- Shelving consisting of metal shelves, wood end panels and canopy tops. Wood chairs and tables. CD storage cases. Children's height computer tables.

TIOGA SERIES
WITH CUSTOM
DETAILED
INLAY AND
METAL
SHELVES