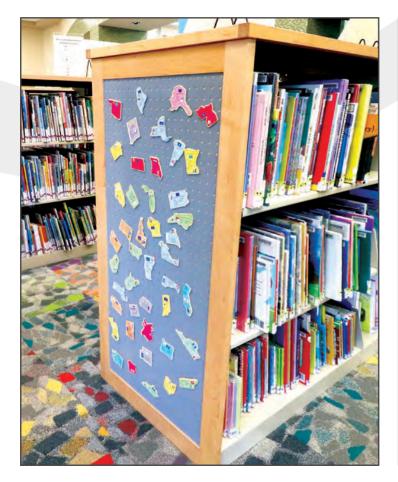

#### HENRIETTA PUBLIC LIBRARY

HENRIETTA, NY

■ Shelving consisting of metal shelves, wood end panels and canopy tops. Variety of end panel designs consisting of metallic magnetizable inlays, slat wall, iPad storage, end of range display. Book browser bins in the children's room. Three tiered display. Study carrels with acrylic dividers.