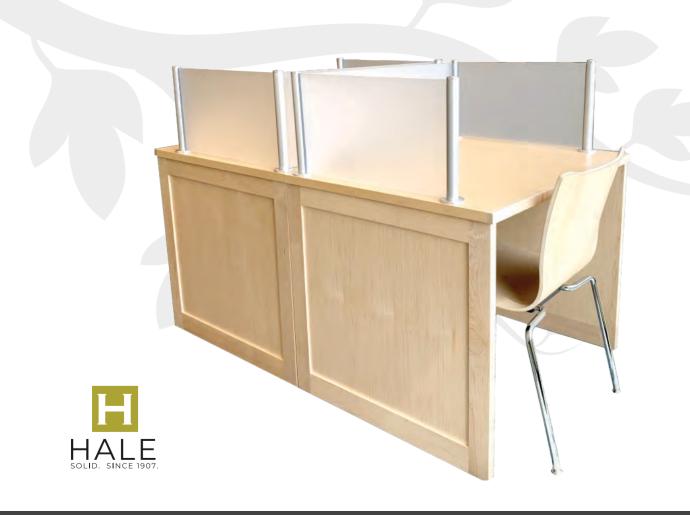

#### **UTICA PUBLIC LIBRARY**

UTICA, NY

- Designed in house by Hale engineering team.
- Reference and circulation desks.
- Mobile Wood shelving in the children's room.

SHELVING
IS MOHAWK
SERIES AND
DESKS ARE
CUSTOM