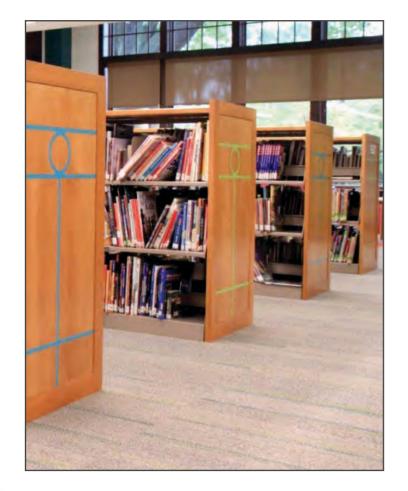

## IRONDEQUOIT PUBLIC LIBRARY

IRONDEOUOIT. NY

- Architect asked us to replicate the circle design of the staircase railings onto our end panels.
- Shelving consisting of metal shelves, wood end panels and canopy tops. Wood chairs and tables. CD storage cases. Children's height computer tables.