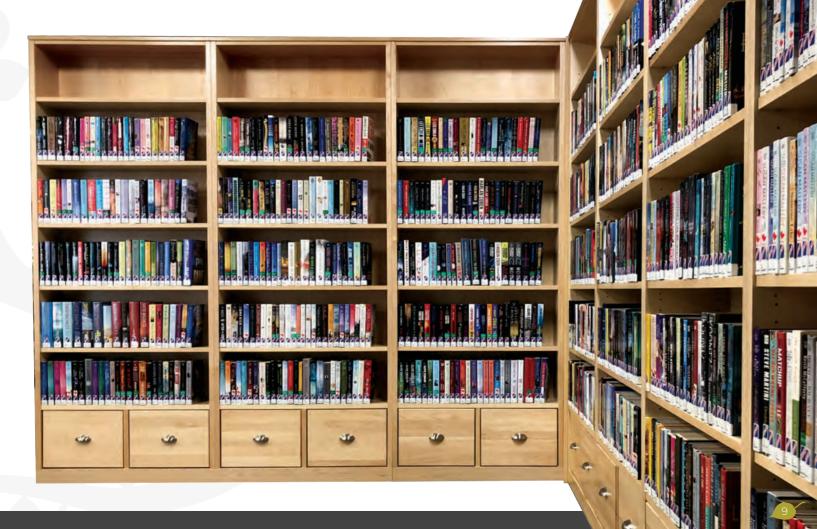

is also home to 2 million people whose cultures, livelihoods, families, aspirations and dreams are tied to the forest.





Hale Manufacturing Co. and its employees are proud to call this home.

It is our intent to conduct all aspects of business, from the purchasing department to the finishing and packaging departments, in an environmentally responsible way to protect our planet for future generations.



# CUSTOM IS OUR STANDARD

Hale Manufacturing prides itself on being artisans in quality woodcraft and although we are best known for our bookcases, we can also custom build many variations of furniture for the library, home or office.

Whether filling a single odd size wall space, or setting up a complete library, you provide the requirements...

HALE provides the solution.















### **CHILI PUBLIC LIBRARY**

CHILI, NY

Shelving consisting of metal shelves, wood end panels and wood canopy tops, tiered displays, custom bump out for book sale area, wood benches for children's area. TIOGA SERIES WITH METAL SHELVES

















## IRONDEQUOIT PUBLIC LIBRARY

IRONDEOUOIT. NY

- Architect asked us to replicate the circle design of the staircase railings onto our end panels.
- Shelving consisting of metal shelves, wood end panels and canopy tops. Wood chairs and tables. CD storage cases. Children's height computer tables.

TIOGA SERIES
WITH CUSTOM
DETAILED
INLAY AND
METAL
SHELVES











#### HENRIETTA PUBLIC LIBRARY

HENRIETTA, NY

■ Shelving consisting of metal shelves, wood end panels and canopy tops. Variety of end panel designs consisting of metallic magneti