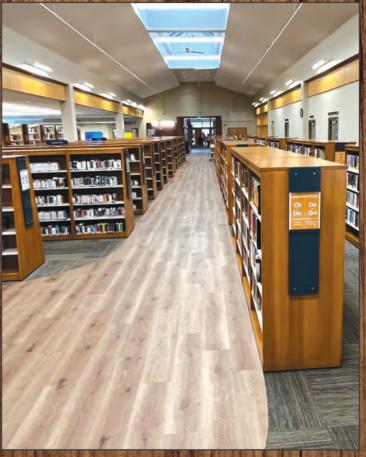

### **CHILI PUBLIC LIBRARY**

CHILI, NY

Shelving consisting of metal shelves, wood end panels and wood canopy tops, tiered displays, custom bump out for book sale area, wood benches for children's area. TIOGA SERIES WITH METAL SHELVES

## IRONDEQUOIT PUBLIC LIBRARY

IRONDEOUOIT. NY

- Architect asked us to replicate the circle design of the staircase railings onto our end panels.
- Shelving consisting of metal shelves, wood end panels and canopy tops. Wood chairs and tables. CD storage cases. Children's height computer tables.

#### HENRIETTA PUBLIC LIBRARY

HENRIETTA, NY

■ Shelving consisting of metal shelves, wood end panels and canopy tops. Variety of end panel designs consisting of metallic magnetizable inlays, slat wall, iPad storage, end of range display. Book browser bins in the children's room. Three tiered display. Study carrels with acrylic dividers.