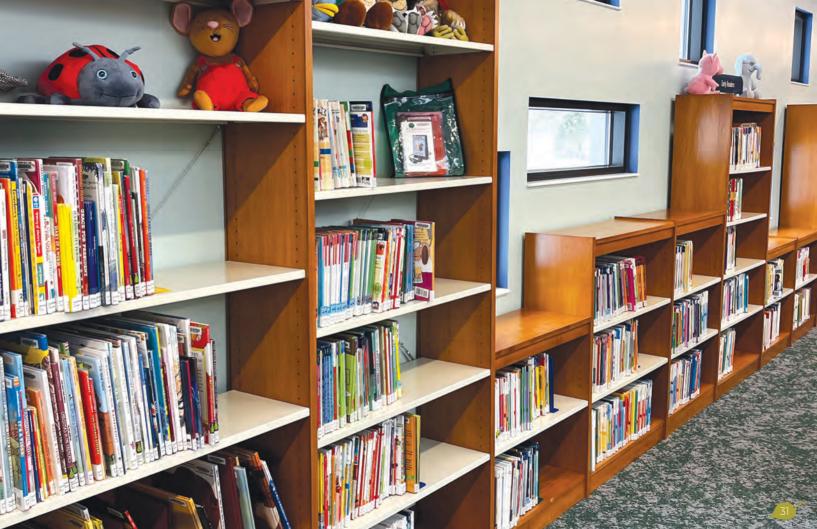

SERIES
WITH METAL
SHELVES











#### **UTICA PUBLIC LIBRARY**

UTICA, NY

- Designed in house by Hale engineering team.
- Reference and circulation desks.
- Mobile Wood shelving in the children's room.

SHELVING
IS MOHAWK
SERIES AND
DESKS ARE
CUSTOM

















#### **NEW HARTFORD COURTHOUSE**

NEW HARTFORD. NY

- Designed in house by Hale engineering team.
- Spectator benches, judges box with witness stand and stenographer areas included.

BASIS OF DESIGN IS TIOGA SERIES











## **GUILDERLAND**

#### GUILDERLAND, NY

- Scope included stationary and mobile shelving, magazine storage and custom circulation desks.
- Standard Mohawk Series design with metal shelves.
- Worked with designer to create custom blue end panel signage and circulation desk.

## MOHAWK SERIES











## HALE MANUFACTURING

VARIOUS LOCATIONS

K-12 MEDIA CENTERS