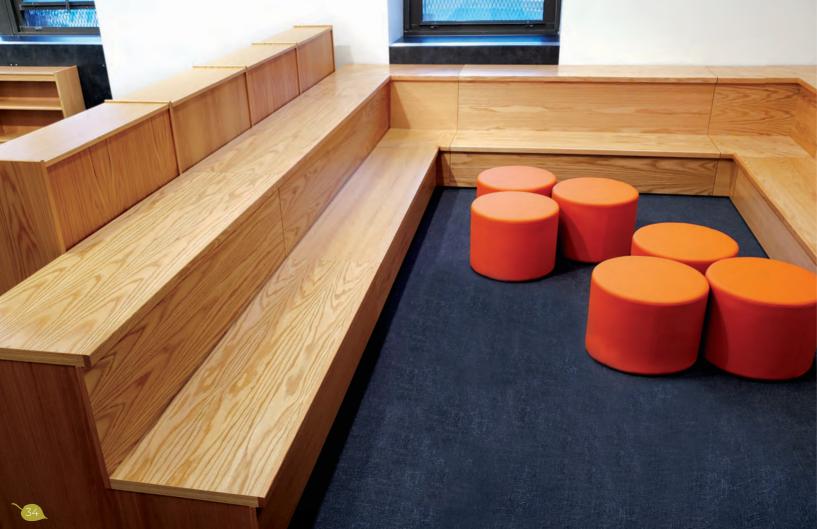

#### **NEW HARTFORD COURTHOUSE**

NEW HARTFORD. NY

- Designed in house by Hale engineering team.
- Spectator benches, judges box with witness stand and stenographer areas included.

BASIS OF DESIGN IS TIOGA SERIES