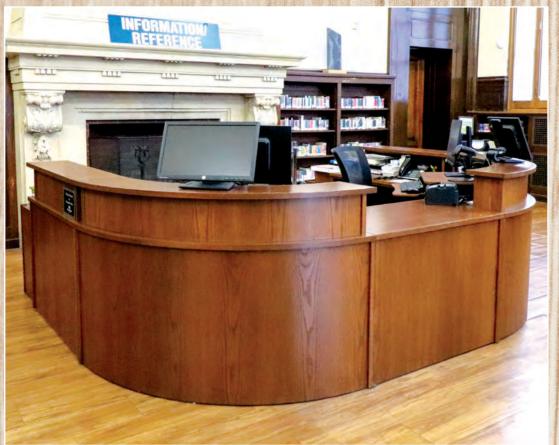

#### **UTICA PUBLIC LIBRARY**

UTICA, NY

- Designed in house by Hale engineering team.
- Reference and circulation desks.
- Mobile Wood shelving in the children's room.

SHELVING
IS MOHAWK
SERIES AND
DESKS ARE
CUSTOM