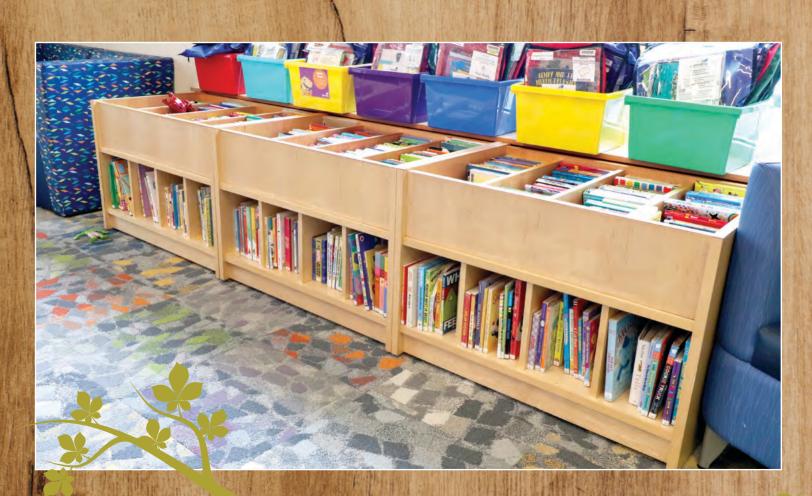

#### HENRIETTA PUBLIC LIBRARY

HENRIETTA, NY

■ Shelving consisting of metal shelves, wood end panels and canopy tops. Variety of end panel designs consisting of metallic magnetizable inlays, slat wall, iPad storage, end of range display. Book browser bins in the children's room. Three tiered display. Study carrels with acrylic dividers.