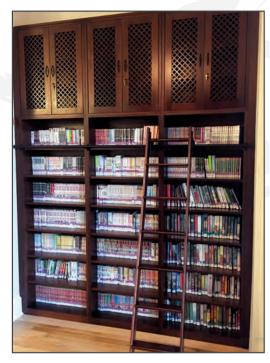

# CUSTOM IS OUR STANDARD

Hale Manufacturing prides itself on being artisans in quality woodcraft and although we are best known for our bookcases, we can also custom build many variations of furniture for the library, home or office.

Whether filling a single odd size wall space, or setting up a complete library, you provide the requirements...

HALE provides the solution.