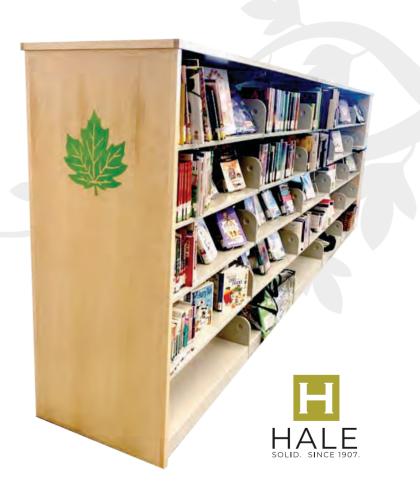

# CUSTOM IS OUR STANDARD

Hale Manufacturing prides itself on being artisans in quality woodcraft and although we are best known for our bookcases, we can also custom build many variations of furniture for the library, home or office.

Whether filling a single odd size wall space, or setting up a complete library, you provide the requirements...

HALE provides the solution.