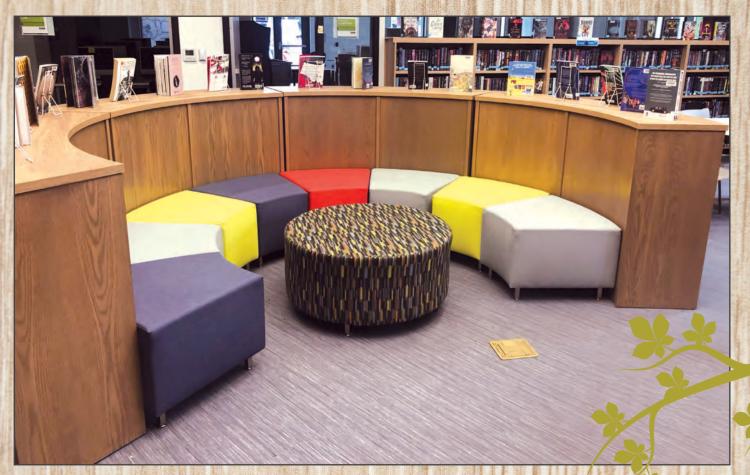

## IRONDEQUOIT PUBLIC LIBRARY

IRONDEOUOIT. NY

- Architect asked us to replicate the circle design of the staircase railings onto our end panels.
- Shelving consisting of metal shelves, wood end panels and canopy tops. Wood chairs and tables. CD storage cases. Children's height computer tables.