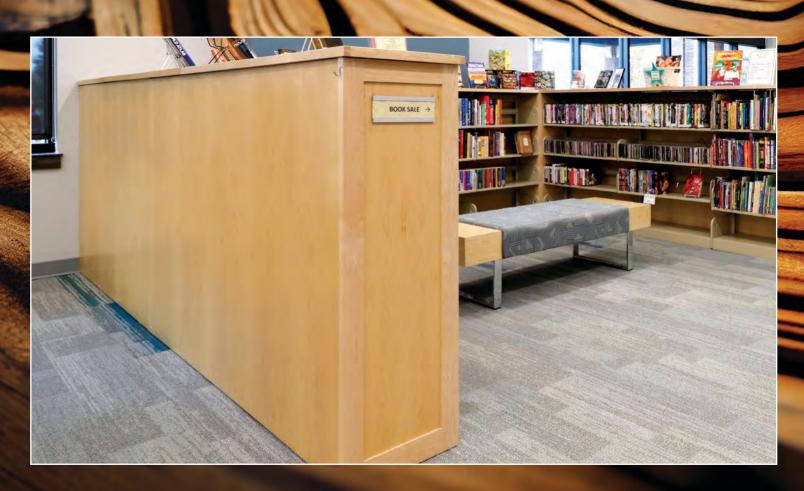

### **CHILI PUBLIC LIBRARY**

CHILI, NY

Shelving consisting of metal shelves, wood end panels and wood canopy tops, tiered displays, custom bump out for book sale area, wood benches for children's area. TIOGA SERIES WITH METAL SHELVES