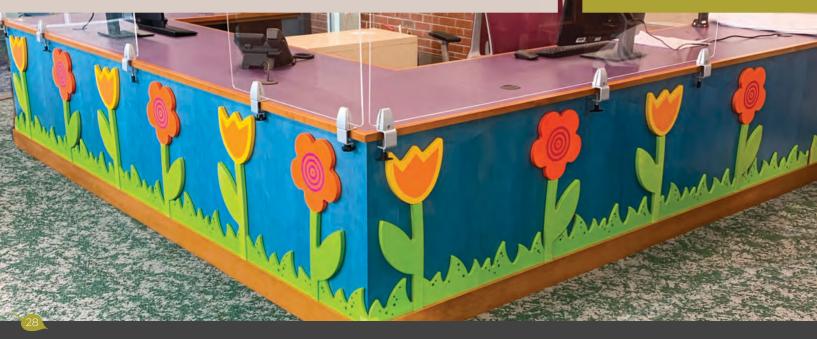

#### GUILDERLAND, NY

- Scope included stationary and mobile shelving, magazine storage and custom circulation desks.
- Standard Mohawk Series design with metal shelves.
- Worked with designer to create custom blue end panel signage and circulation desk.