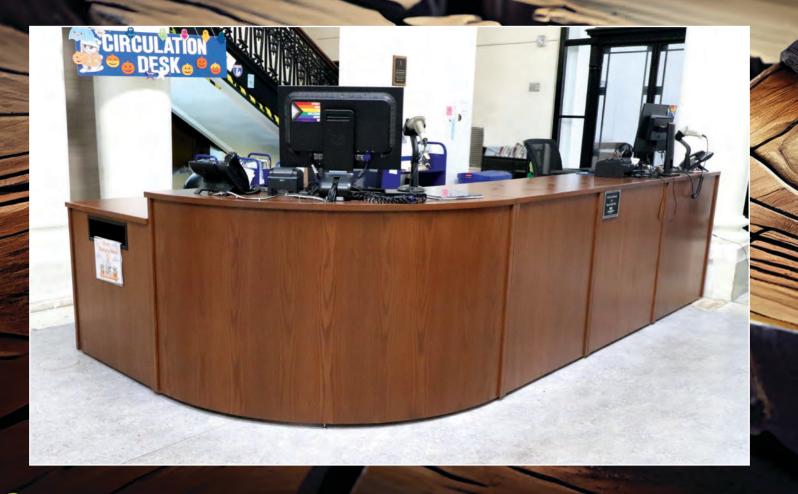

#### GUILDERLAND, NY

- Scope included stationary and mobile shelving, magazine storage and custom circulation desks.
- Standard Mohawk Series design with metal shelves.
- Worked with designer to create custom blue end panel signage and circulation desk.