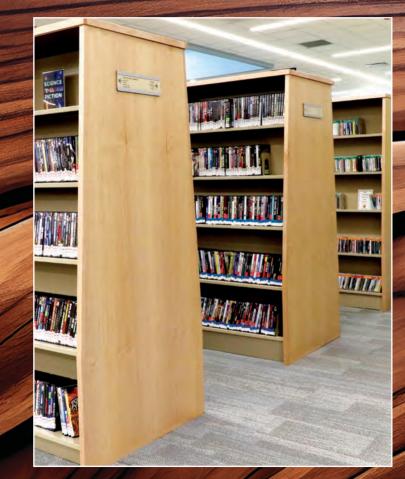

### **CHILI PUBLIC LIBRARY**

CHILI, NY

Shelving consisting of metal shelves, wood end panels and wood canopy tops, tiered displays, custom bump out for book sale area, wood benches for children's area. TIOGA SERIES WITH METAL SHELVES