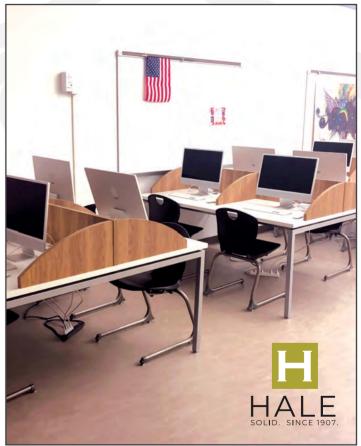

Y

- Designed in house by Hale engineering team.
- Reference and circulation desks.
- Mobile Wood shelving in the children's room.

SHELVING
IS MOHAWK
SERIES AND
DESKS ARE
CUSTOM

















#### **NEW HARTFORD COURTHOUSE**

NEW HARTFORD. NY

- Designed in house by Hale engineering team.
- Spectator benches, judges box with witness stand and stenographer areas included.

BASIS OF DESIGN IS TIOGA SERIES











## **GUILDERLAND**

#### GUILDERLAND, NY

- Scope included stationary and mobile shelving, magazine storage and custom circulation desks.
- Standard Mohawk Series design with metal shelves.
- Worked with designer to create custom blue end panel signage and circulation desk.

## MOHAWK SERIES











## HALE MANUFACTURING

VARIOUS LOCATIONS

K-12 MEDIA CENTERS