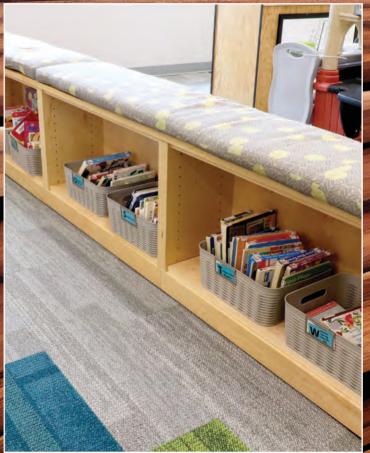

### **CHILI PUBLIC LIBRARY**

CHILI, NY

Shelving consisting of metal shelves, wood end panels and wood canopy tops, tiered displays, custom bump out for book sale area, wood benches for children's area. TIOGA SERIES WITH METAL SHELVES