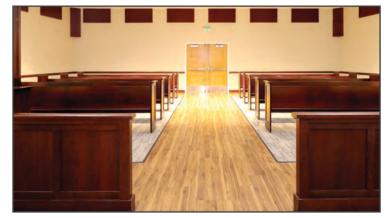

#### **NEW HARTFORD COURTHOUSE**

NEW HARTFORD. NY

- Designed in house by Hale engineering team.
- Spectator benches, judges box with witness stand and stenographer areas included.

BASIS OF DESIGN IS TIOGA SERIES