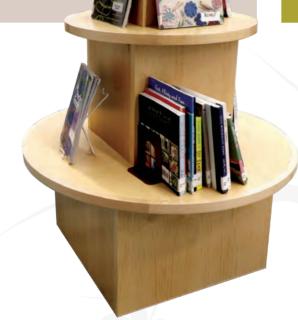

### **CHILI PUBLIC LIBRARY**

CHILI, NY

Shelving consisting of metal shelves, wood end panels and wood canopy tops, tiered displays, custom bump out for book sale area, wood benches for children's area. TIOGA SERIES WITH METAL SHELVES

#### HENRIETTA PUBLIC LIBRARY

HENRIETTA, NY

■ Shelving consisting of metal shelves, wood end panels and canopy tops. Variety of end panel designs consisting of metallic magnetizable inlays, slat wall, iPad storage, end of range display. Book browser bins in the children's room. Three tiered display. Study carrels with acrylic dividers.