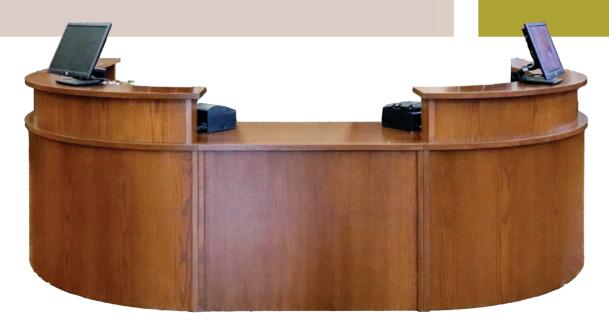

#### **UTICA PUBLIC LIBRARY**

UTICA, NY

- Designed in house by Hale engineering team.
- Reference and circulation desks.
- Mobile Wood shelving in the children's room.

SHELVING
IS MOHAWK
SERIES AND
DESKS ARE
CUSTOM

#### GUILDERLAND, NY

- Scope included stationary and mobile shelving, magazine storage and custom circulation desks.
- Standard Mohawk Series design with metal shelves.
- Worked with designer to create custom blue end panel signage and circulation desk.