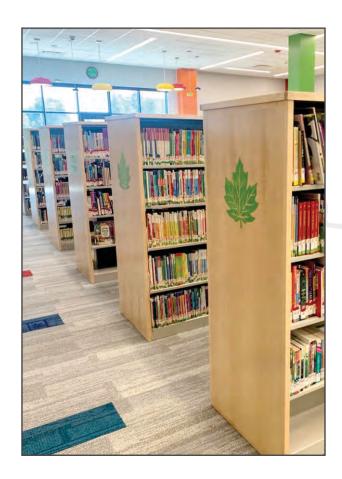

#### HENRIETTA PUBLIC LIBRARY

HENRIETTA, NY

■ Shelving consisting of metal shelves, wood end panels and canopy tops. Variety of end panel designs consisting of metallic magnetizable inlays, slat wall, iPad storage, end of range display. Book browser bins in the children's room. Three tiered display. Study carrels with acrylic dividers.