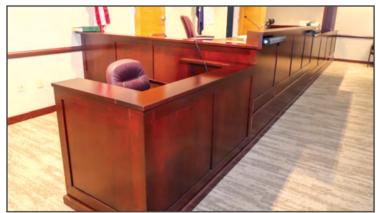

#### **NEW HARTFORD COURTHOUSE**

NEW HARTFORD. NY

- Designed in house by Hale engineering team.
- Spectator benches, judges box with witness stand and stenographer areas included.

BASIS OF DESIGN IS TIOGA SERIES