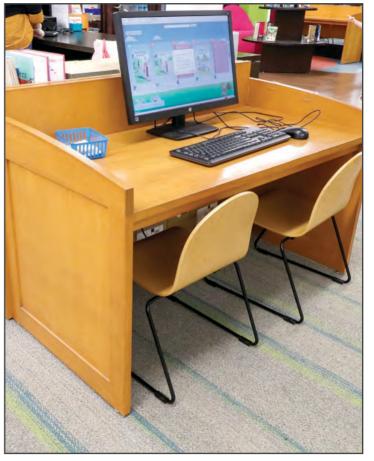

## IRONDEQUOIT PUBLIC LIBRARY

IRONDEOUOIT. NY

- Architect asked us to replicate the circle design of the staircase railings onto our end panels.
- Shelving consisting of metal shelves, wood end panels and canopy tops. Wood chairs and tables. CD storage cases. Children's height computer tables.